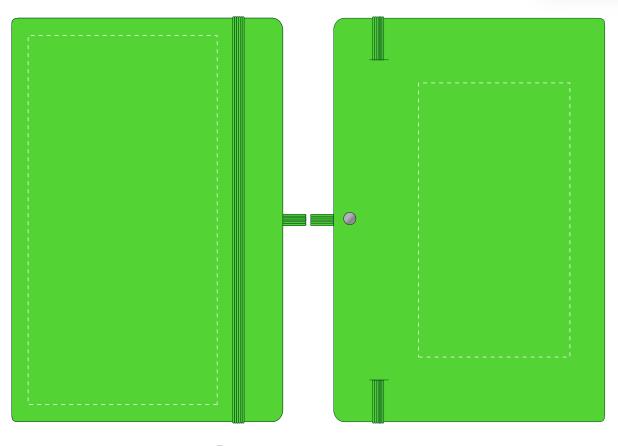

## CENTRED TO PRINT AREA CENTRED TO NOTEBOOK

The dashed line is to demonstrate print area and will not appear on your printed item